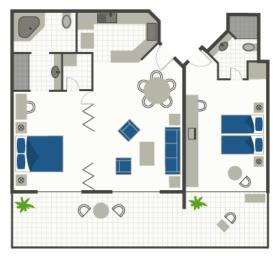

# 2 bedroom Spa Suites:

A combination of the Resort Room and Spa Suite with an interconnecting door. Luxurious furnishings with plenty of room to relax & unwind.

2 Bedroom Spa Suite