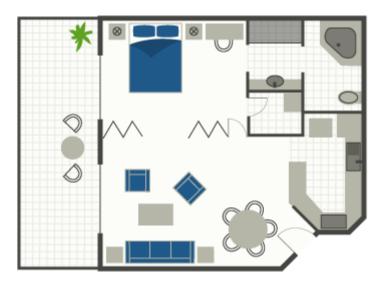

### 1 bedroom Spa Suites:

Spacious 1 bedroom suite featuring a double spa bath, laundry & fully equipped kitchen, self contained.1 King bed and double sofa bed.

1 Bedroom Spa Suite