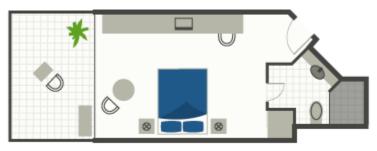

#### **Resort Rooms:**

Resort rooms feature private balconies with pleasant views to the lagoon, gardens or nearby mountains. 1 King bed or 2 singles.

Resort Room